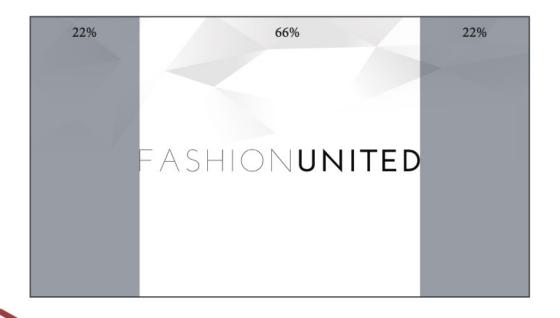

FASHIONUNITED

The logo can never be wider than 66% of the maximum width of the area it is placed in.

If we make a screen or ad with a background image or background color, we always show the logo in a white border on the bottom (which is 10% of the height of the image.)